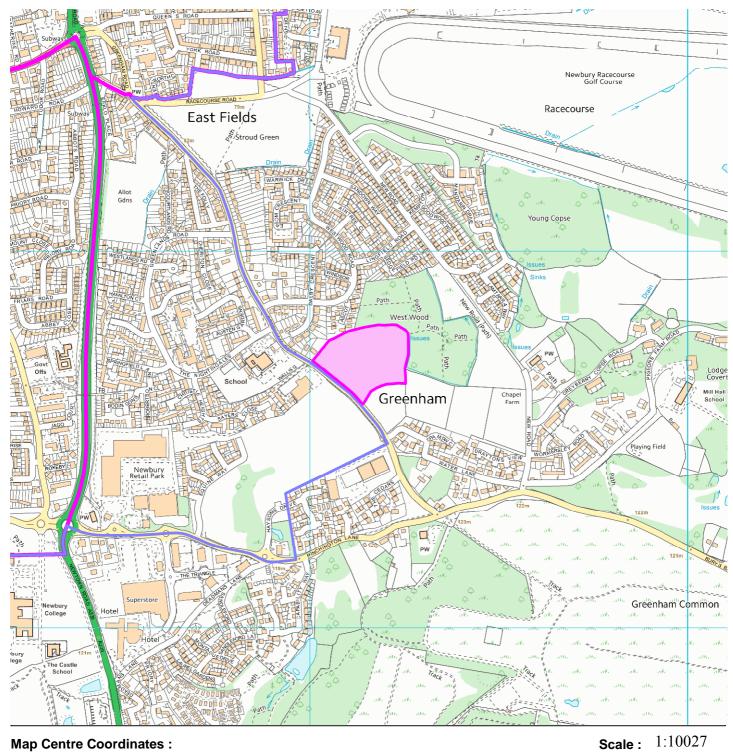

## 17/00223/FULEXT

## Land On North Side Of Pyle Hill, Newbury

## **Map Centre Coordinates:**

Reproduced from the Ordnance Survey map with the permission of the Controller of Her Majesty's Stationery Office © Crown Copyright 2003.

Unauthorised reproduction infringes Crown Copyright and may lead to prosecution or civil proceedings.